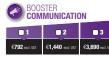

# Choose your complementary booster and its intensity

Choose one or more complementary boosters with 3 levels of intensity

Check the complementary booster(s) and intensity (other than the one previously selected on page 11). Full description of the service on pages 23 and 24.

# Choose your complementary booster and its intensity

Choose one or more complementary boosters with 3 levels of intensity

Check the complementary booster(s) and intensity (other than the one previously selected on page 13). Full description of the service on pages 23 and 24.