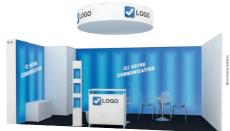

# Choose the option to customize your 9 sam equipment

| New offer of customizable pack See complete offer of the service on page 25 | VISIBILITY Enhanced visibility through customization of your stand | <b>DEMONSTRATION SPACE</b> Your demonstration space for products/services | WORKING SPACE<br>Enjoy a workspace<br>and enhanced visibility |
|-----------------------------------------------------------------------------|--------------------------------------------------------------------|---------------------------------------------------------------------------|---------------------------------------------------------------|
| ESSENTIEL 9 sqm                                                             | € <b>1,404</b> excl. VAT                                           |                                                                           | €1,206 excl. VAT                                              |
| EASY 9 sqm                                                                  | <b>€657</b> € excl. VAT                                            | ☐ €1,172 excl. VAT                                                        |                                                               |
| BUSINESS 9 sqm                                                              |                                                                    | Option not available                                                      | Included                                                      |

# Choose the option to customize your 18 sqm equipment

| TICK OTHY OTIC DOX                                                          |                                                                    |                                                                           |                                                               |
|-----------------------------------------------------------------------------|--------------------------------------------------------------------|---------------------------------------------------------------------------|---------------------------------------------------------------|
| New offer of customizable pack See complete offer of the service on page 25 | VISIBILITY Enhanced visibility through customization of your stand | <b>DEMONSTRATION SPACE</b> Your demonstration space for products/services | WORKING SPACE<br>Enjoy a workspace<br>and enhanced visibility |
| ESSENTIEL 18 sqm                                                            | € <b>2,808</b> excl. VAT                                           |                                                                           |                                                               |
| EASY 18 sqm                                                                 | €1,314 excl. VAT                                                   | €1,578 excl. VAT                                                          |                                                               |
| BUSINESS 18 sqm                                                             | €1,214 excl. VAT                                                   | €1,829 excl. VAT                                                          | Included                                                      |
| IDENTITY 18 sqm                                                             | Included                                                           | €1,055 excl. VAT                                                          | Included                                                      |

# Choose the option to customize your 36 sqm equipment

| Tick only one box                                                           |                                                                    |                                                                           |                                                               |
|-----------------------------------------------------------------------------|--------------------------------------------------------------------|---------------------------------------------------------------------------|---------------------------------------------------------------|
| New offer of customizable pack See complete offer of the service on page 25 | VISIBILITY Enhanced visibility through customization of your stand | <b>DEMONSTRATION SPACE</b> Your demonstration space for products/services | WORKING SPACE<br>Enjoy a workspace<br>and enhanced visibility |
| ESSENTIEL 36 sqm                                                            | €5,616 excl. VAT                                                   | €2,354 excl. VAT                                                          |                                                               |
| EASY 36 sqm                                                                 | €2,016 excl. VAT                                                   | €1,841 excl. VAT                                                          |                                                               |
| BUSINESS 36 sqm                                                             | €2,229 excl. VAT                                                   |                                                                           | Included                                                      |
| IDENTITY 36 sqm                                                             | Included                                                           |                                                                           | Included                                                      |