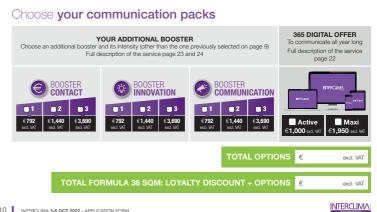

# Choose your complementary booster and its intensity

Choose one or more complementary boosters with 3 levels of intensity

Check the complementary booster(s) and intensity (other than the one previously selected on page 11). Full description of the service on pages 23 and 24.

## Choose your communication packs

TOTAL FORMULA 9 SQM: LOYALTY DISCOUNT + OPTIONS €

INTERCLIMA INTERCLIMA 5 INTERCLIMA 3-6 OCT 2022 - APPLICATION FORM 6 INTERCLIMA 3-6 OCT 2022 - APPLICATION FORM

9 sqm x €50 excl. VAT = **- €450** excl. VAT