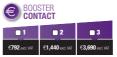

# Choose your complementary booster and its intensity

Choose one or more complementary boosters with 3 levels of intensity

Check the complementary booster(s) and intensity (other than the one previously selected on page 11). Full description of the service on pages 23 and 24.