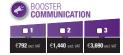

# Choose your complementary booster and its intensity

Choose one or more complementary boosters with 3 levels of intensity

Check the complementary booster(s) and intensity (other than the one previously selected on page 11). Full description of the service on pages 23 and 24.