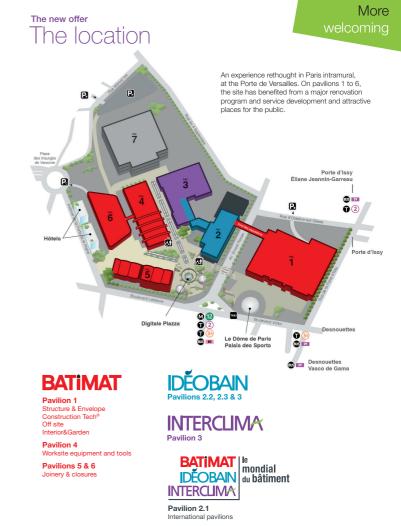

3-6 October 2022 Paris Porte de Versailles

# **Application Form**













# Application Form

# Here are the steps to complete your application:

Your participation objective PAGE 4 and your visitor targets

PAGE 5 The all-inclusive formulas 9 sqm

The options 9 sqm PAGE 6

PAGE 7 The all-inclusive formulas 18 sqm

The options 18 sqm PAGE 8

PAGE 9 The all-inclusive formulas 36 sqm

PAGE 10 The options 36 sqm

PAGE 11 All-inclusive formulas 54 sqm

PAGE 12 The options 54 sqm

PAGE 13 All-inclusive formulas 99 sqm

PAGE 14 The options 99 sqm

PAGE 15 The communication tools

PAGE 16 The total of your participation

PAGE 17 Your company information

PAGE 18 Your sector of activity



43,411 visitors in 2019 12%

391

exhibitors -

201 of them

international in 2019

of international visitors in 2019

INTERCLIMA

# Set your application goals AND visitor targets

# WHAT IS YOUR **KEY OBJECTIVE**?

## Select one choice only



# **Contact**

- O Build loyalty and expand my customer base
- O Identify new customers
- O Find an agent/distributor/retailer

or



# **Innovation**

O Launch innovations, new products or services



# WHAT IS YOUR **KEY MARKET**?

# Select one choice only

O France O International

# WHAT ARE YOUR **PRIORITY TARGETS**?

## Please choose a priority target

- O Building trades, installation (tradespeople, contractors, installers etc.)
- O General contracting: specifiers (architects etc.), technical building design (engineering consultancies, etc.