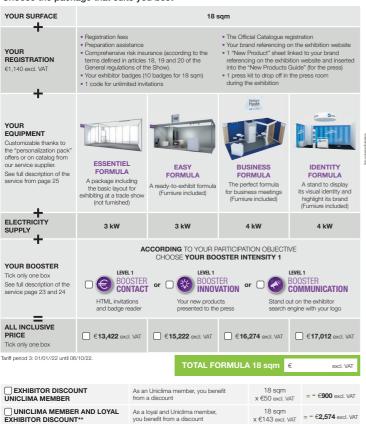

# All-inclusive formulas from 18 sqm

**18** sqm

Depend on the space available.
Surface area are limited to 1 stand of 99 sqm per companies\*.

## Choose the package that suits you best

ench companies: the limit of one stand of 99 sqm maximum per SIREN code / For companies member of the European Co mmunity / For companies outside the European Community: the limit of one stand of 99 sqm maximum per Company Name.

# Choose vour number of corners

| CORNERS (only fo            |                        |                         |
|-----------------------------|------------------------|-------------------------|
| 1 corner, 2 aisles (type B) | €22 excl. VAT x 18 sqm | = <b>€396</b> excl. VAT |
| 2 corner, 3 aisles (type C) | €35 excl. VAT x 18 sqm | = €630 excl. VAT        |

# Choose the option to customize your 18 sqm equipment

| TICK OTHY OTIC DOX                                                          |                                                                    |                                                                           |                                                               |
|-----------------------------------------------------------------------------|--------------------------------------------------------------------|---------------------------------------------------------------------------|---------------------------------------------------------------|
| New offer of customizable pack See complete offer of the service on page 25 | VISIBILITY Enhanced visibility through customization of your stand | <b>DEMONSTRATION SPACE</b> Your demonstration space for products/services | WORKING SPACE<br>Enjoy a workspace<br>and enhanced visibility |
| ESSENTIEL 18 sqm                                                            | € <b>2,808</b> excl. VAT                                           |                                                                           |                                                               |
| EASY 18 sqm                                                                 | €1,314 excl. VAT                                                   | €1,578 excl. VAT                                                          |                                                               |
| BUSINESS 18 sqm                                                             | €1,214 excl. VAT                                                   | €1,829 excl. VAT                                                          | Included                                                      |
| IDENTITY 18 sqm                                                             | Included                                                           | €1,055 excl. VAT                                                          | Included                                                      |

TOTAL FORMULA 18 SQM: LOYALTY DISCOUNT + OPTIONS €

excl. VAT