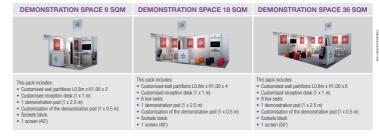

# Choose the option to customize your 9 sam equipment

| New offer of customizable pack See complete offer of the service on page 25 | VISIBILITY Enhanced visibility through customization of your stand | <b>DEMONSTRATION SPACE</b> Your demonstration space for products/services | WORKING SPACE<br>Enjoy a workspace<br>and enhanced visibility |
|-----------------------------------------------------------------------------|--------------------------------------------------------------------|---------------------------------------------------------------------------|---------------------------------------------------------------|
| ESSENTIEL 9 sqm                                                             | € <b>1,404</b> excl. VAT                                           |                                                                           | €1,206 excl. VAT                                              |
| EASY 9 sqm                                                                  | <b>€657</b> € excl. VAT                                            | ☐ €1,172 excl. VAT                                                        |                                                               |
| BUSINESS 9 sqm                                                              |                                                                    | Option not available                                                      | Included                                                      |

# Choose the option to customize your 18 sqm equipment

| TICK OTHY OTIC DOX                                                          |                                                                    |                                                                           |                                                               |
|-----------------------------------------------------------------------------|--------------------------------------------------------------------|---------------------------------------------------------------------------|---------------------------------------------------------------|
| New offer of customizable pack See complete offer of the service on page 25 | VISIBILITY Enhanced visibility through customization of your stand | <b>DEMONSTRATION SPACE</b> Your demonstration space for products/services | WORKING SPACE<br>Enjoy a workspace<br>and enhanced visibility |
| ESSENTIEL 18 sqm                                                            | € <b>2,808</b> excl. VAT                                           |                                                                           |                                                               |
| EASY 18 sqm                                                                 | €1,314 excl. VAT                                                   | €1,578 excl. VAT                                                          |                                                               |
| BUSINESS 18 sqm                                                             | €1,214 excl. VAT                                                   | €1,829 excl. VAT                                                          | Included                                                      |
| IDENTITY 18 sqm                                                             | Included                                                           | €1,055 excl. VAT                                                          | Included                                                      |

# Choose the option to customize your 36 sqm equipment

| Tick only one box                                                           |                                                                    |                                                                           |                                                               |
|-----------------------------------------------------------------------------|--------------------------------------------------------------------|---------------------------------------------------------------------------|---------------------------------------------------------------|
| New offer of customizable pack See complete offer of the service on page 25 | VISIBILITY Enhanced visibility through customization of your stand | <b>DEMONSTRATION SPACE</b> Your demonstration space for products/services | WORKING SPACE<br>Enjoy a workspace<br>and enhanced visibility |
| ESSENTIEL 36 sqm                                                            | €5,616 excl. VAT                                                   | €2,354 excl. VAT                                                          |                                                               |
| EASY 36 sqm                                                                 | €2,016 excl. VAT                                                   | €1,841 excl. VAT                                                          |                                                               |
| BUSINESS 36 sqm                                                             | €2,229 excl. VAT                                                   |                                                                           | Included                                                      |
| IDENTITY 36 sqm                                                             | Included                                                           |                                                                           | Included                                                      |