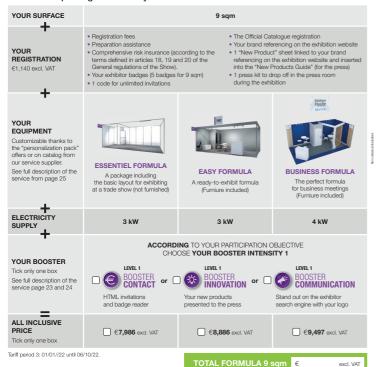

# All-inclusive formulas from 9 sqm

Depend on the space available. Surface area are limited to 1 stand of 99 sqm per companies\*.

## Choose the package that suits you best

EXHIBITOR DISCOUNT UNICLIMA MEMBER

UNICLIMA MEMBER AND LOYAL EXHIBITOR DISCOUNT\*\*

EXHIBITOR DISCOUNT NON
UNICLIMA MEMBER AND TRUSTEE\*\*

"You have perticipated in at least 4 editions out of the last 7 (between 2007 and 2019)

# Choose your number of corners

9 sqm

Options

excl. VAT

| CORNERS (only fo<br>Tick only |                       |                  |
|-------------------------------|-----------------------|------------------|
| 1 corner, 2 aisles (type B)   | €22 excl. VAT x 9 sqm | = €198 excl. VAT |
|                               |                       |                  |

# Choose the option to customize your 9 sam equipment

| New offer of customizable pack See complete offer of the service on page 25 | VISIBILITY Enhanced visibility through customization of your stand | <b>DEMONSTRATION SPACE</b> Your demonstration space for products/services | WORKING SPACE<br>Enjoy a workspace<br>and enhanced visibility |
|-----------------------------------------------------------------------------|--------------------------------------------------------------------|---------------------------------------------------------------------------|---------------------------------------------------------------|
| ESSENTIEL 9 sqm                                                             | € <b>1,404</b> excl. VAT                                           |                                                                           | €1,206 excl. VAT                                              |
| EASY 9 sqm                                                                  | <b>€657</b> € excl. VAT                                            | ☐ €1,172 excl. VAT                                                        |                                                               |
| BUSINESS 9 sqm                                                              |                                                                    | Option not available                                                      | Included                                                      |

## Choose your communication packs

TOTAL FORMULA 9 SQM: LOYALTY DISCOUNT + OPTIONS €

INTERCLIMA INTERCLIMA 5 INTERCLIMA 3-6 OCT 2022 - APPLICATION FORM 6 INTERCLIMA 3-6 OCT 2022 - APPLICATION FORM

9 sqm x €50 excl. VAT = **- €450** excl. VAT