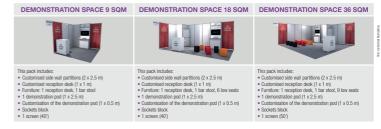

# Choose the option to customize your 9 sam equipment

| New offer of customizable pack See complete offer of the service on page 25 | VISIBILITY Enhanced visibility through customization of your stand | <b>DEMONSTRATION SPACE</b> Your demonstration space for products/services | WORKING SPACE<br>Enjoy a workspace<br>and enhanced visibility |
|-----------------------------------------------------------------------------|--------------------------------------------------------------------|---------------------------------------------------------------------------|---------------------------------------------------------------|
| ESSENTIEL 9 sqm                                                             | € <b>1,404</b> excl. VAT                                           |                                                                           | €1,206 excl. VAT                                              |
| EASY 9 sqm                                                                  | <b>€657</b> € excl. VAT                                            | ☐ €1,172 excl. VAT                                                        |                                                               |
| BUSINESS 9 sqm                                                              |                                                                    | Option not available                                                      | Included                                                      |

# Choose the option to customize your 18 sqm equipment

| TICK OTHY OTIC DOX                                                          |                                                                    |                                                                           |                                                               |
|-----------------------------------------------------------------------------|--------------------------------------------------------------------|---------------------------------------------------------------------------|---------------------------------------------------------------|
| New offer of customizable pack See complete offer of the service on page 25 | VISIBILITY Enhanced visibility through customization of your stand | <b>DEMONSTRATION SPACE</b> Your demonstration space for products/services | WORKING SPACE<br>Enjoy a workspace<br>and enhanced visibility |
| ESSENTIEL 18 sqm                                                            | € <b>2,808</b> excl. VAT                                           |                                                                           |                                                               |
| EASY 18 sqm                                                                 | €1,314 excl. VAT                                                   | €1,578 excl. VAT                                                          |                                                               |
| BUSINESS 18 sqm                                                             | €1,214 excl. VAT                                                   | €1,829 excl. VAT                                                          | Included                                                      |
| IDENTITY 18 sqm                                                             | Included                                                           | €1,055 excl. VAT                                                          | Included                                                      |

# Choose the option to customize your 36 sqm equipment

| Tick only one box                                                           |                                                                    |                                                                           |                                                               |
|-----------------------------------------------------------------------------|--------------------------------------------------------------------|---------------------------------------------------------------------------|---------------------------------------------------------------|
| New offer of customizable pack See complete offer of the service on page 25 | VISIBILITY Enhanced visibility through customization of your stand | <b>DEMONSTRATION SPACE</b> Your demonstration space for products/services | WORKING SPACE<br>Enjoy a workspace<br>and enhanced visibility |
| ESSENTIEL 36 sqm                                                            | €5,616 excl. VAT                                                   | €2,354 excl. VAT                                                          |                                                               |
| EASY 36 sqm                                                                 | €2,016 excl. VAT                                                   | €1,841 excl. VAT                                                          |                                                               |
| BUSINESS 36 sqm                                                             | €2,229 excl. VAT                                                   |                                                                           | Included                                                      |
| IDENTITY 36 sqm                                                             | Included                                                           |                                                                           | Included                                                      |