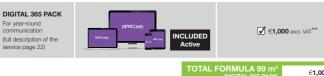

## Add a floor

Exhibitors may design floor stands within the limits of the overall authorized areas by the security services. Every multi-storey stand must have a stability certificate issued by the security services 

when it passes through the security services by an approved and competent body. In the case of a floor, you will have to pay a fixed price: