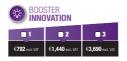

# Choose your complementary booster and its intensity

Choose one or more complementary boosters with 3 levels of intensity

Check the complementary booster(s) and intensity (other than the one previously selected on page 11). Full description of the service on pages 23 and 24.

# Choose your complementary booster and its intensity

Choose one or more complementary boosters with 3 levels of intensity

Check the complementary booster(s) and intensity (other than the one previously selected on page 13). Full description of the service on pages 23 and 24.