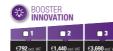

# Choose your complementary booster and its intensity

Choose one or more complementary boosters with 3 levels of intensity

Check the complementary booster(s) and intensity (other than the one previously selected on page 11). Full description of the service on pages 23 and 24.