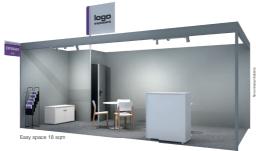

# Choose the option to customize your 9 sam equipment

| New offer of customizable pack See complete offer of the service on page 25 | VISIBILITY Enhanced visibility through customization of your stand | <b>DEMONSTRATION SPACE</b> Your demonstration space for products/services | WORKING SPACE<br>Enjoy a workspace<br>and enhanced visibility |
|-----------------------------------------------------------------------------|--------------------------------------------------------------------|---------------------------------------------------------------------------|---------------------------------------------------------------|
| ESSENTIEL 9 sqm                                                             | € <b>1,404</b> excl. VAT                                           |                                                                           | €1,206 excl. VAT                                              |
| EASY 9 sqm                                                                  | <b>€657</b> € excl. VAT                                            | ☐ €1,172 excl. VAT                                                        |                                                               |
| BUSINESS 9 sqm                                                              |                                                                    | Option not available                                                      | Included                                                      |

# Choose the option to customize your 18 sqm equipment

| TICK OTHY OTIC DOX                                                          |                                                                    |                                                                           |                                                               |
|-----------------------------------------------------------------------------|--------------------------------------------------------------------|---------------------------------------------------------------------------|---------------------------------------------------------------|
| New offer of customizable pack See complete offer of the service on page 25 | VISIBILITY Enhanced visibility through customization of your stand | <b>DEMONSTRATION SPACE</b> Your demonstration space for products/services | WORKING SPACE<br>Enjoy a workspace<br>and enhanced visibility |
| ESSENTIEL 18 sqm                                                            | € <b>2,808</b> excl. VAT                                           |                                                                           |                                                               |
| EASY 18 sqm                                                                 | €1,314 excl. VAT                                                   | €1,578 excl. VAT                                                          |                                                               |
| BUSINESS 18 sqm                                                             | €1,214 excl. VAT                                                   | €1,829 excl. VAT                                                          | Included                                                      |
| IDENTITY 18 sqm                                                             | Included                                                           | €1,055 excl. VAT                                                          | Included                                                      |