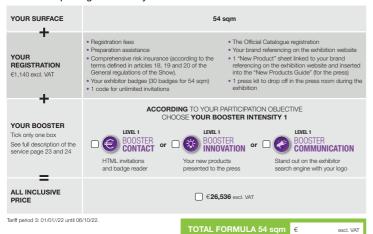

## Choose the package that suits you best

EXHIBITOR DISCOUNT UNICLIMA MEMBER

UNICLIMA MEMBER AND LOYAL EXHIBITOR DISCOUNT\*\*

| YOUR SURFACE                                                                                                                                                       |                                                                                                                                                                                                                                                                                                                                                                                                                                                                            | 36 sqm                                                                  |                                                                                            |                                                                                                                       |                                                                                                                                                                                                                                                                   |  |
|--------------------------------------------------------------------------------------------------------------------------------------------------------------------|----------------------------------------------------------------------------------------------------------------------------------------------------------------------------------------------------------------------------------------------------------------------------------------------------------------------------------------------------------------------------------------------------------------------------------------------------------------------------|-------------------------------------------------------------------------|--------------------------------------------------------------------------------------------|-----------------------------------------------------------------------------------------------------------------------|-------------------------------------------------------------------------------------------------------------------------------------------------------------------------------------------------------------------------------------------------------------------|--|
| YOUR<br>REGISTRATION<br>€1,140 excl. VAT                                                                                                                           | Registration fees Preparation assistance Comprehensive risk insurance (according to the terms defined in articles 18, 19 and 20 of the General regulations of the Show). Your exhibitor badges (20 badges for 36 sqm) 1 code for unlimited invitations  The Official Catalogue registration  Nour brand referencing on the exhibition website and inserted into the "New Products Guide" (for the press)  1 press kit to drop off in the press room during the exhibition. |                                                                         |                                                                                            |                                                                                                                       |                                                                                                                                                                                                                                                                   |  |
| YOUR EQUIPMENT COLSTOMIZABLE thanks to the "personalization pack" offers or on catalog from our service supplier. See full description of the service from page 25 | ESSENTIEL FORMULA A package including the basic layout for exhibiting at a trade show (not furnished)                                                                                                                                                                                                                                                                                                                                                                      | EASY<br>FORMULA<br>A ready-to-exhibit<br>formula<br>(Furniure included) | BUSINESS<br>FORMULA The perfect formula<br>for business<br>meetings<br>(Furniure included) | IDENTITY<br>FORMULA<br>A stand to display<br>its visual identity<br>and highlight<br>its brand<br>(Furniure included) | TAILOR-MADE  Are you looking for a stand that reflects your brand image? One which stands out from the crowd? My Stand Maker will guide you through the process step-by-step, from designing to creating your stand. The price will vary according to your needs. |  |
| ELECTRICITY<br>SUPPLY                                                                                                                                              | 3 kW                                                                                                                                                                                                                                                                                                                                                                                                                                                                       | 3 kW                                                                    | 4 kW                                                                                       | 4 kW                                                                                                                  | not included                                                                                                                                                                                                                                                      |  |
| +                                                                                                                                                                  |                                                                                                                                                                                                                                                                                                                                                                                                                                                                            |                                                                         | O YOUR PARTICIPATION BOOSTER IN                                                            |                                                                                                                       |                                                                                                                                                                                                                                                                   |  |
| YOUR BOOSTER Tick only one box See full description of the service page 23 and 24                                                                                  | LEVEL 1  BOON  HTML invitatio and badge rea                                                                                                                                                                                                                                                                                                                                                                                                                                | STER or   OF Your                                                       | LEVEL 1 BOOSTER INNOVATION  new products ented to the press                                | Stand out on                                                                                                          | STER<br>IMUNICATION                                                                                                                                                                                                                                               |  |
| ALL INCLUSIVE<br>PRICE<br>Tick only one box                                                                                                                        | € <b>24,294</b> excl. VAT                                                                                                                                                                                                                                                                                                                                                                                                                                                  | € <b>27,894</b> excl. VAT                                               | € <b>29,828</b> excl. VAT                                                                  | € <b>31,304</b> excl. VAT                                                                                             | € <b>21,864</b> excl. VAT**                                                                                                                                                                                                                                       |  |
| Tariff period 3: 01/01//22 until 06                                                                                                                                | 3/10/22.                                                                                                                                                                                                                                                                                                                                                                                                                                                                   | т                                                                       | OTAL FORMULA                                                                               | A 36 sqm €                                                                                                            | excl. VAT                                                                                                                                                                                                                                                         |  |