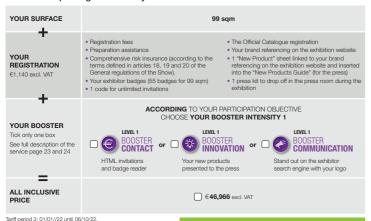

# All-inclusive formulas from 99 sqm

**99** sqm

excl. VAT

€1.000 excl. VAT

Depend on the space available.
Surface area are limited to 1 stand of 99 sqm per companies\*.

## Choose the package that suits you best

TOTAL FORMULA 99 sqm €

## MANDATORY for companies with a stand of 54 or 99 sqm

| EXHIBITOR DISCOUNT UNICLIMA MEMBER                    | As an Uniclima member, you benefit from a discount                                        | 99 sqm<br>x €50 excl. VAT  | = <b>- €4,950</b> excl. VAT  |
|-------------------------------------------------------|-------------------------------------------------------------------------------------------|----------------------------|------------------------------|
| UNICLIMA MEMBER AND LOYAL EXHIBITOR DISCOUNT**        | As a loyal and Uniclima member, you benefit from a discount                               | 99 sqm<br>x €143 excl. VAT | = <b>- €14,157</b> excl. VAT |
| EXHIBITOR DISCOUNT NON UNICLIMA MEMBER AND TRUSTEE*** | ***You have participated in at least 4 editions out of the last 7 (between 2007 and 2019) | 99 sqm<br>x €105 excl. VAT | = <b>- €10,395</b> excl. VAT |

# Choose your number of corners