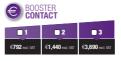

# Choose your complementary booster and its intensity

Choose one or more complementary boosters with 3 levels of intensity

Check the complementary booster(s) and intensity (other than the one previously selected on page 11). Full description of the service on pages 23 and 24.

# Choose your complementary booster and its intensity

Choose one or more complementary boosters with 3 levels of intensity

Check the complementary booster(s) and intensity (other than the one previously selected on page 13). Full description of the service on pages 23 and 24.