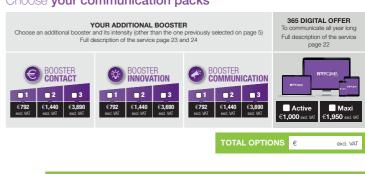

## Choose your communication packs

TOTAL FORMULA 9 SQM: LOYALTY DISCOUNT + OPTIONS €

INTERCLIMA INTERCLIMA 5 INTERCLIMA 3-6 OCT 2022 - APPLICATION FORM 6 INTERCLIMA 3-6 OCT 2022 - APPLICATION FORM

9 sqm x €50 excl. VAT = **- €450** excl. VAT