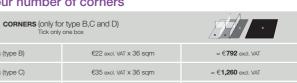

# Choose your number of corners

1 corner, 2 aisles (type B)

2 corner, 3 aisles (type C)

4 corners, island (type D)

**36** sqm

**Options** 

# Choose vour number of corners

| CORNERS (only fo            |                        |                         |
|-----------------------------|------------------------|-------------------------|
| 1 corner, 2 aisles (type B) | €22 excl. VAT x 18 sqm | = <b>€396</b> excl. VAT |
| 2 corner, 3 aisles (type C) | €35 excl. VAT x 18 sqm | = €630 excl. VAT        |