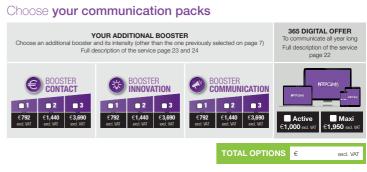

## Choose your communication packs

TOTAL FORMULA 9 SQM: LOYALTY DISCOUNT + OPTIONS €

INTERCLIMA INTERCLIMA 5 INTERCLIMA 3-6 OCT 2022 - APPLICATION FORM 6 INTERCLIMA 3-6 OCT 2022 - APPLICATION FORM

9 sqm x €50 excl. VAT = **- €450** excl. VAT